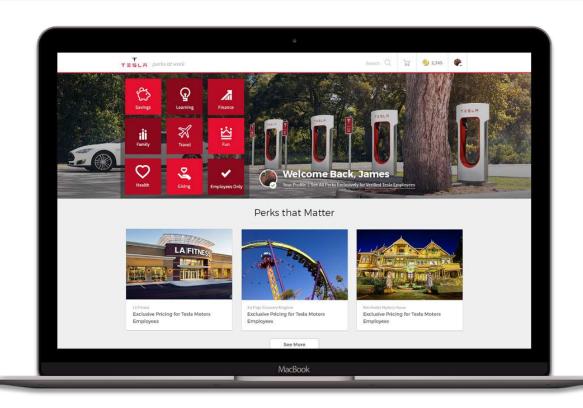

## Large eCommerce Marketplace - Next Jump (Head of Engineering)

- Used by 70% of the Fortune 1000
- Multi merchant shopping cart
- Virtual currency & loyalty program development
- 50+ full scale merchant API integrations
   (Priceline, Lenovo, Walmart, AMC, Broadway, ...)