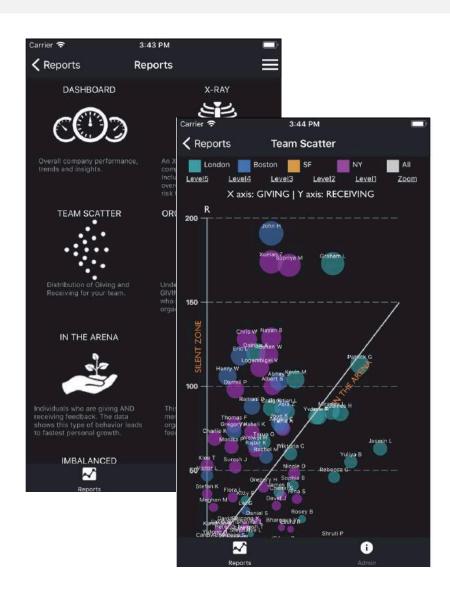

# People Analytics HR App - Next Jump (Head of Engineering)

- Advanced people analytics for HR, including predictive behavior like disengagement leading to turnover, risk taking and growth markers
- Deployed with the US Navy, and Fidelity US