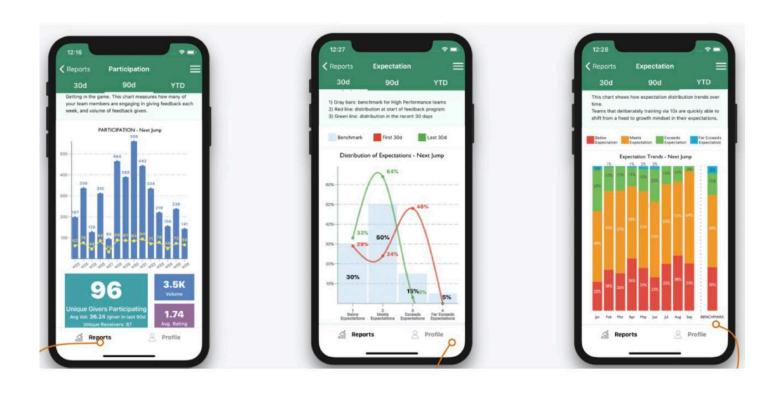

# People Analytics HR App - Next Jump (Head of Engineering)

- Advanced people analytics for HR, including predictive behavior like disengagement leading to turnover, risk taking and growth markers
- Deployed with the US Navy, and Fidelity US